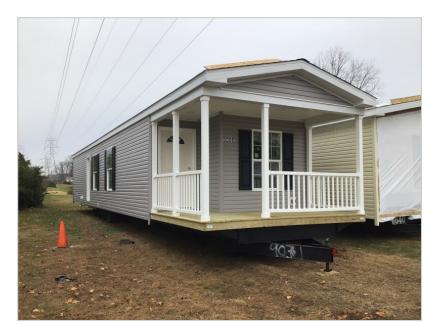

## 6006 Falmont, Morrisville, PA, 19067

## Featured Benefits:

Ranch home Gable entry home Shutters Shingle roof Vinyl siding Vinyl foundation enclosure Full covered porch

## Overview:

The home has a large kitchen with plenty of storage and upgraded appliances. It has a nice breakfast bar in the kitchen that is open into the living room. The two bedrooms are on opposites sides of the home for privacy. The front porch is a very nice added bonus to this affordable new home. If you're looking for a home all on one floor this model may be perfect for you.