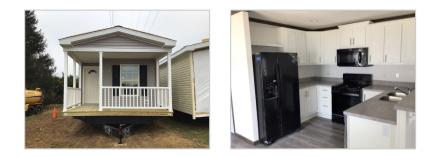

## Featured Benefits:

Ranch home Gable entry home Shutters Shingle roof Vinyl siding Vinyl foundation enclosure Full covered porch

## Overview:

The home has a large kitchen with plenty of storage and upgraded appliances. It has a nice breakfast bar in the kitchen that is open into the living room. The two bedrooms are on opposites sides of the home for privacy. The front porch is a very nice added bonus to this affordable new home. If you're looking for a home all on one floor this model may be perfect for you.